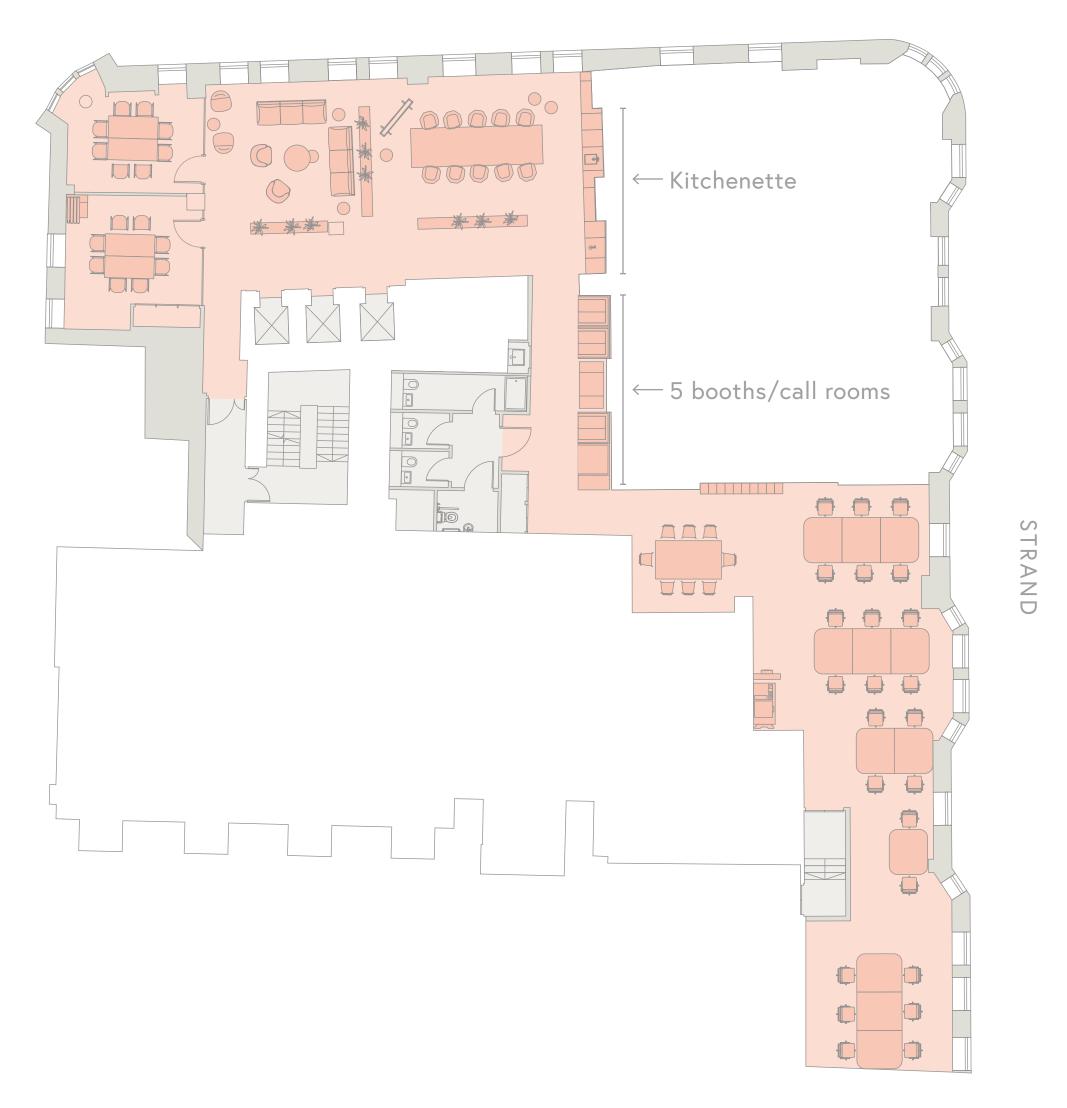

## **SECOND FLOOR**

3,425 sq ft / 318 sq m

HIGH DENSITY PLAN

Open plan desks 24

Additional hot desks 8

Density Ratio 1:10 sq m

- 2 x 8 person meeting rooms
- 2 x breakout/hot desk space
- 5 booth/circulation areas
- 1 large open plan meeting area
- 1 kitchenette
- 3 phone booths
- 10 lockers