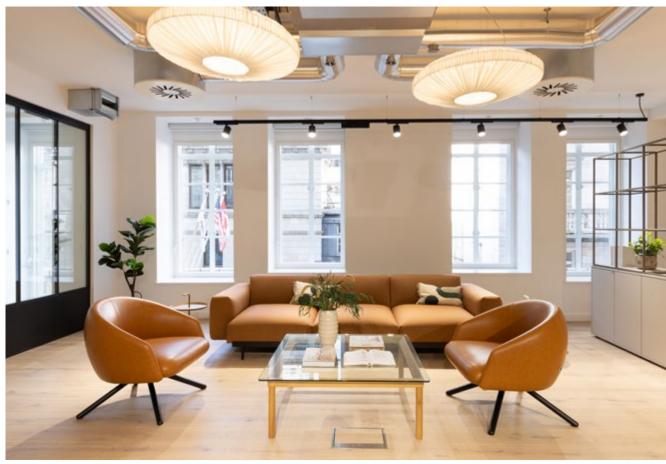

## SECOND FLOOR

3,425 sq ft bright, beautifully fitted and furnished office space with a dynamic range of meeting rooms, breakout spaces and amenities on the second floor.

## **SECOND FLOOR**

3,425 sq ft / 318 sq m

HIGH DENSITY PLAN

Open plan desks 24

Additional hot desks 8

Density Ratio 1:10 sq m

- 2 x 8 person meeting rooms
- 2 x breakout/hot desk space
- 5 booth/circulation areas
- 1 large open plan meeting area
- 1 kitchenette
- 3 phone booths
- 10 lockers