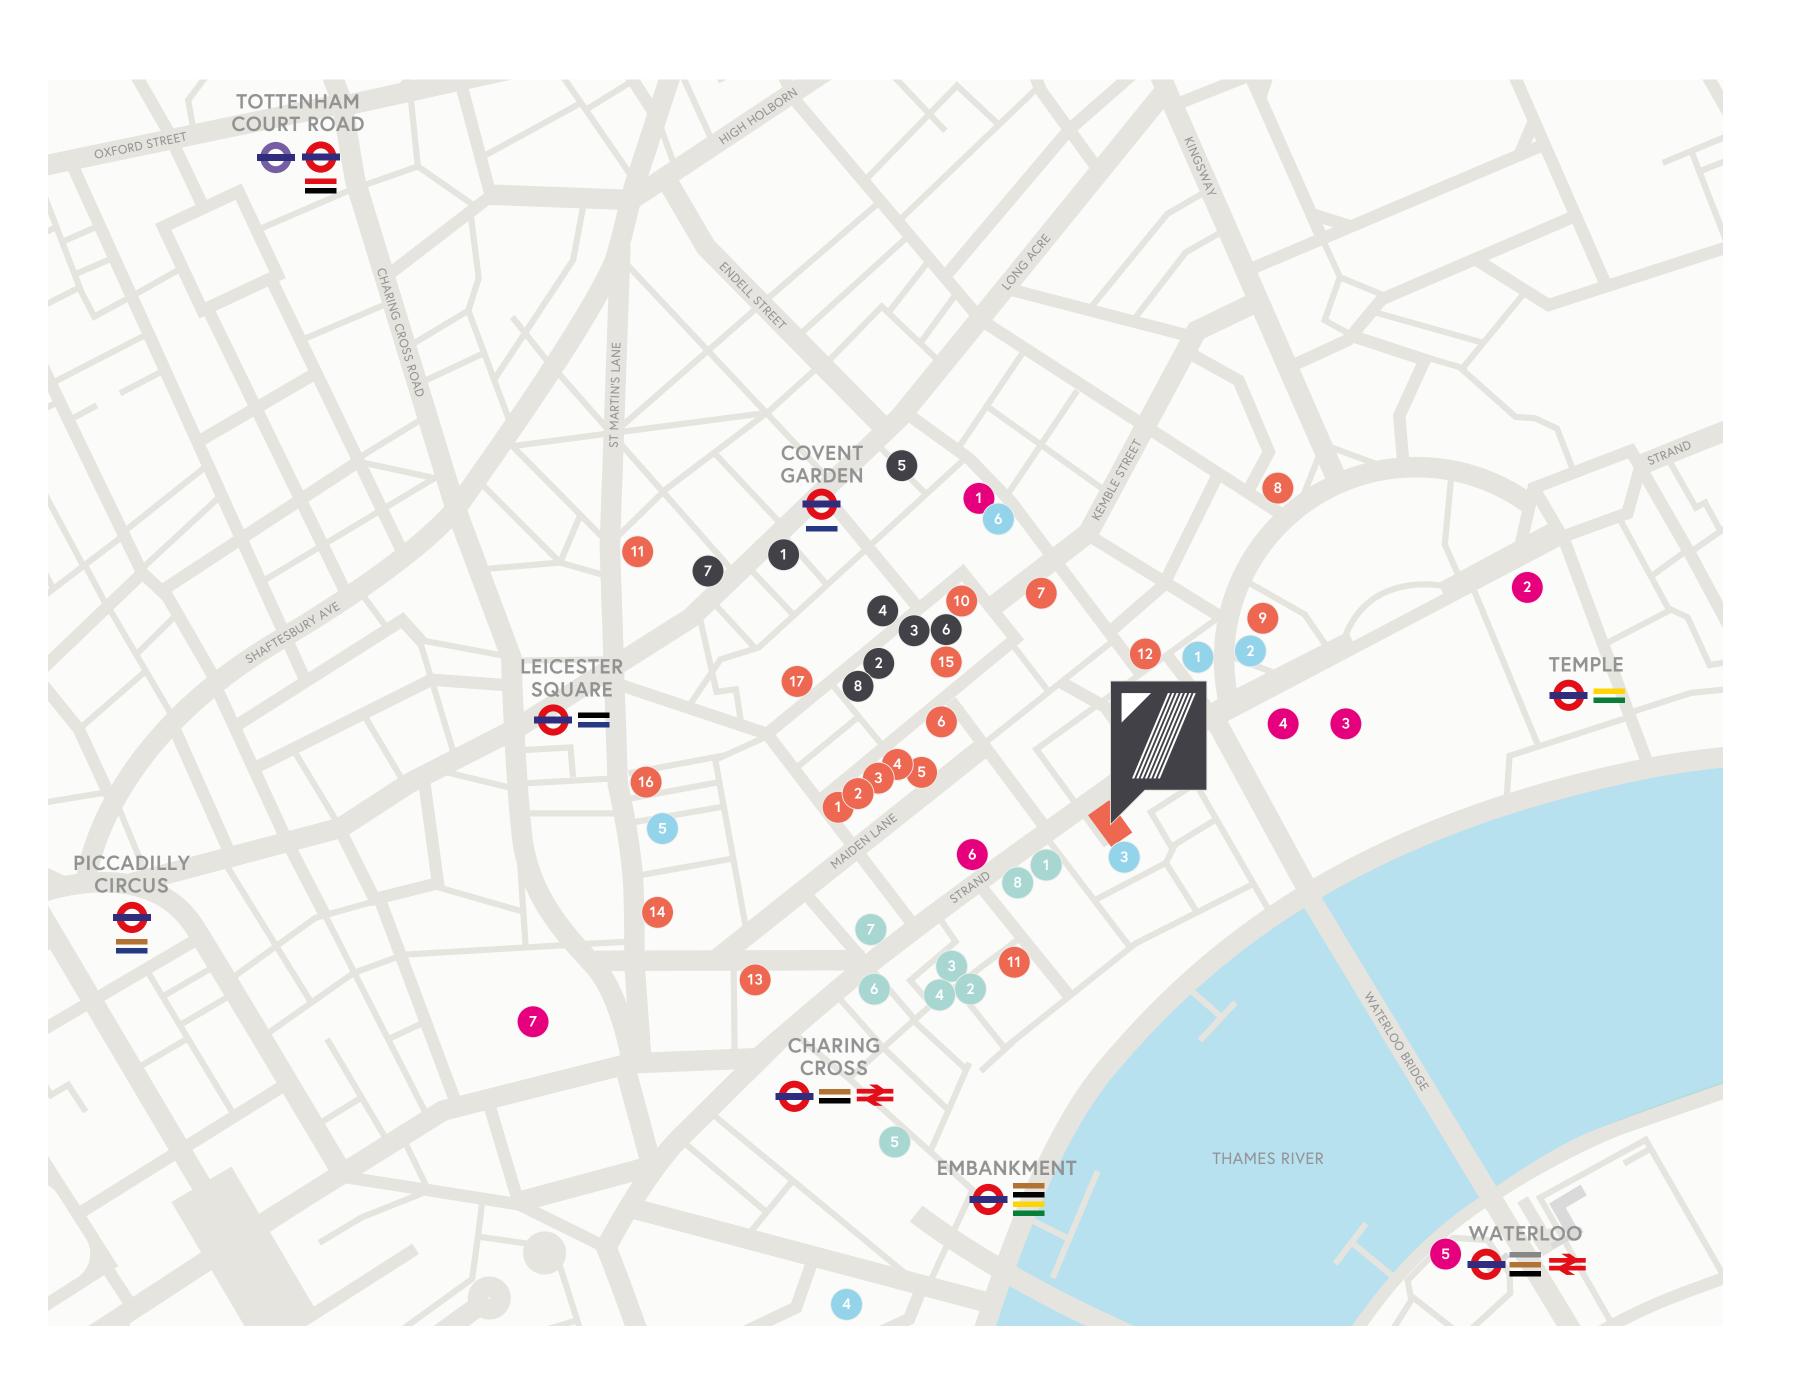

#### ON THE MAP

Surrounded by excellent amenities and transport options, this is a hugely convenient and enjoyable location for work and play.

#### **RESTAURANTS / BARS**

- 1 Flat Iron
- 2 Henrietta
- **3** Frenchie
- 4 Sticks 'n' Sushi
- 5 Rules
- 6 Ivy Market Grill
- 7 Balthazar
- 8 The Delaunay
- **9** Radio Rooftop
- 10 SUSHISAMBA
- **11** Dishoom
- **12** Christopher's
- **13** Barrafina
- **14** Fumo
- **15** Cache Cache
- 16 Mr Fogg's Tavern
- **17** Clos Maggiore

#### RETAIL

- 1 Reiss
- 2 Chanel
- **3** Dior
- **4** Apple
- 5 All Saints
- **6** Mulberry
- 7 Lululemon
- 8 Polo Ralph Lauren

#### HOTELS

- 1 One Aldwych
- 2 ME London
- **3** The Savoy
- 4 Corinthia
- 5 St Martins Lane
- 6 The NoMad Hotel

#### CULTURE

- 1 Royal Opera House
- **2** 180 The Strand
- **3** Somerset House
- 4 Courtauld Gallery
- 5 South Bank Centre
- **6** Adelphi Theatre
- 7 National Gallery / National Portrait
  - Gallery

#### OCCUPIERS

- Pearson
- 2 Spotify
- 3 Conde Nast
- 4 The Economist
- 5 PWC
- 6 Bain & Co
- 7 Coutts
- 8 Michael Page Sharkmob
  - Darktrace