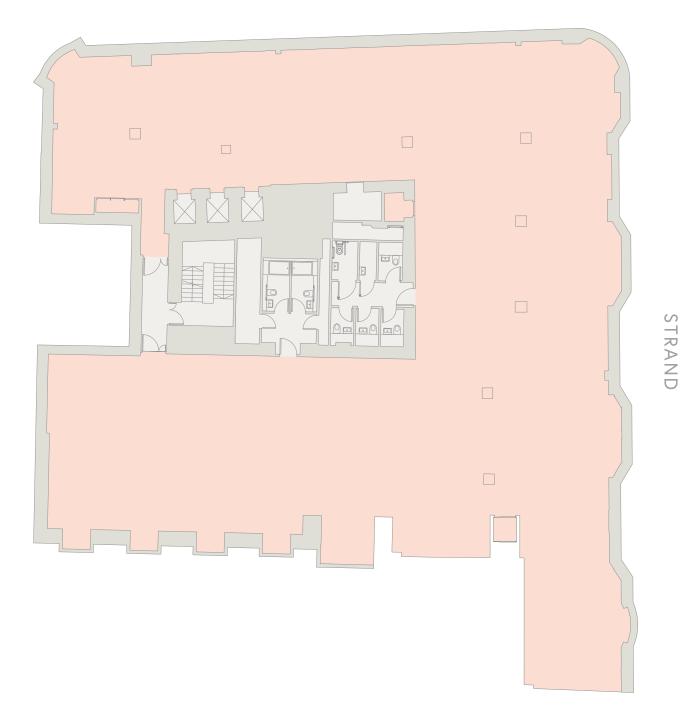

## FOURTH FLOOR

8,223 sq ft fourth floor office space available in CAT A condition

Floor Plan of Delivered Condition

#### FOURTH FLOOR

SAVOY COURT

8,223 sq ft / 764 sq m