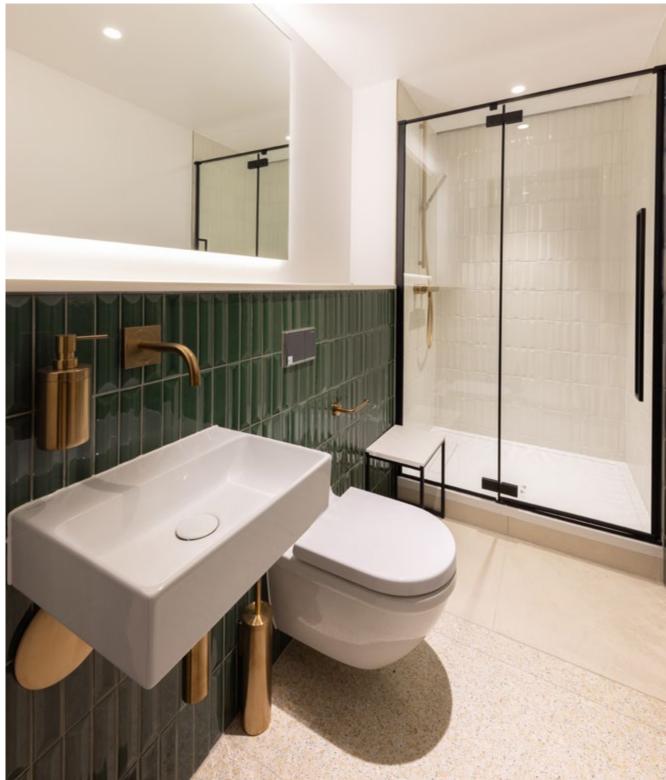

The second floor is now beautifully fitted out, ready for immediate occupation.

The fourth floor is available as a CAT A space for the tenant's own fit out.

- New LED lighting
- New VRF air conditioning
- New WCs (demised)
- New showers on every floor
- Occupational density of 1:10 sq m
- New fully accessible raised floor with 150mm void
- Exposed services and exposed steel columns
- 3 x passenger lifts
- Commissionaire
- 24 hour access and security
- Secure cycle storage
- 2.85m floor to ceiling height from FLL to underside of soffit