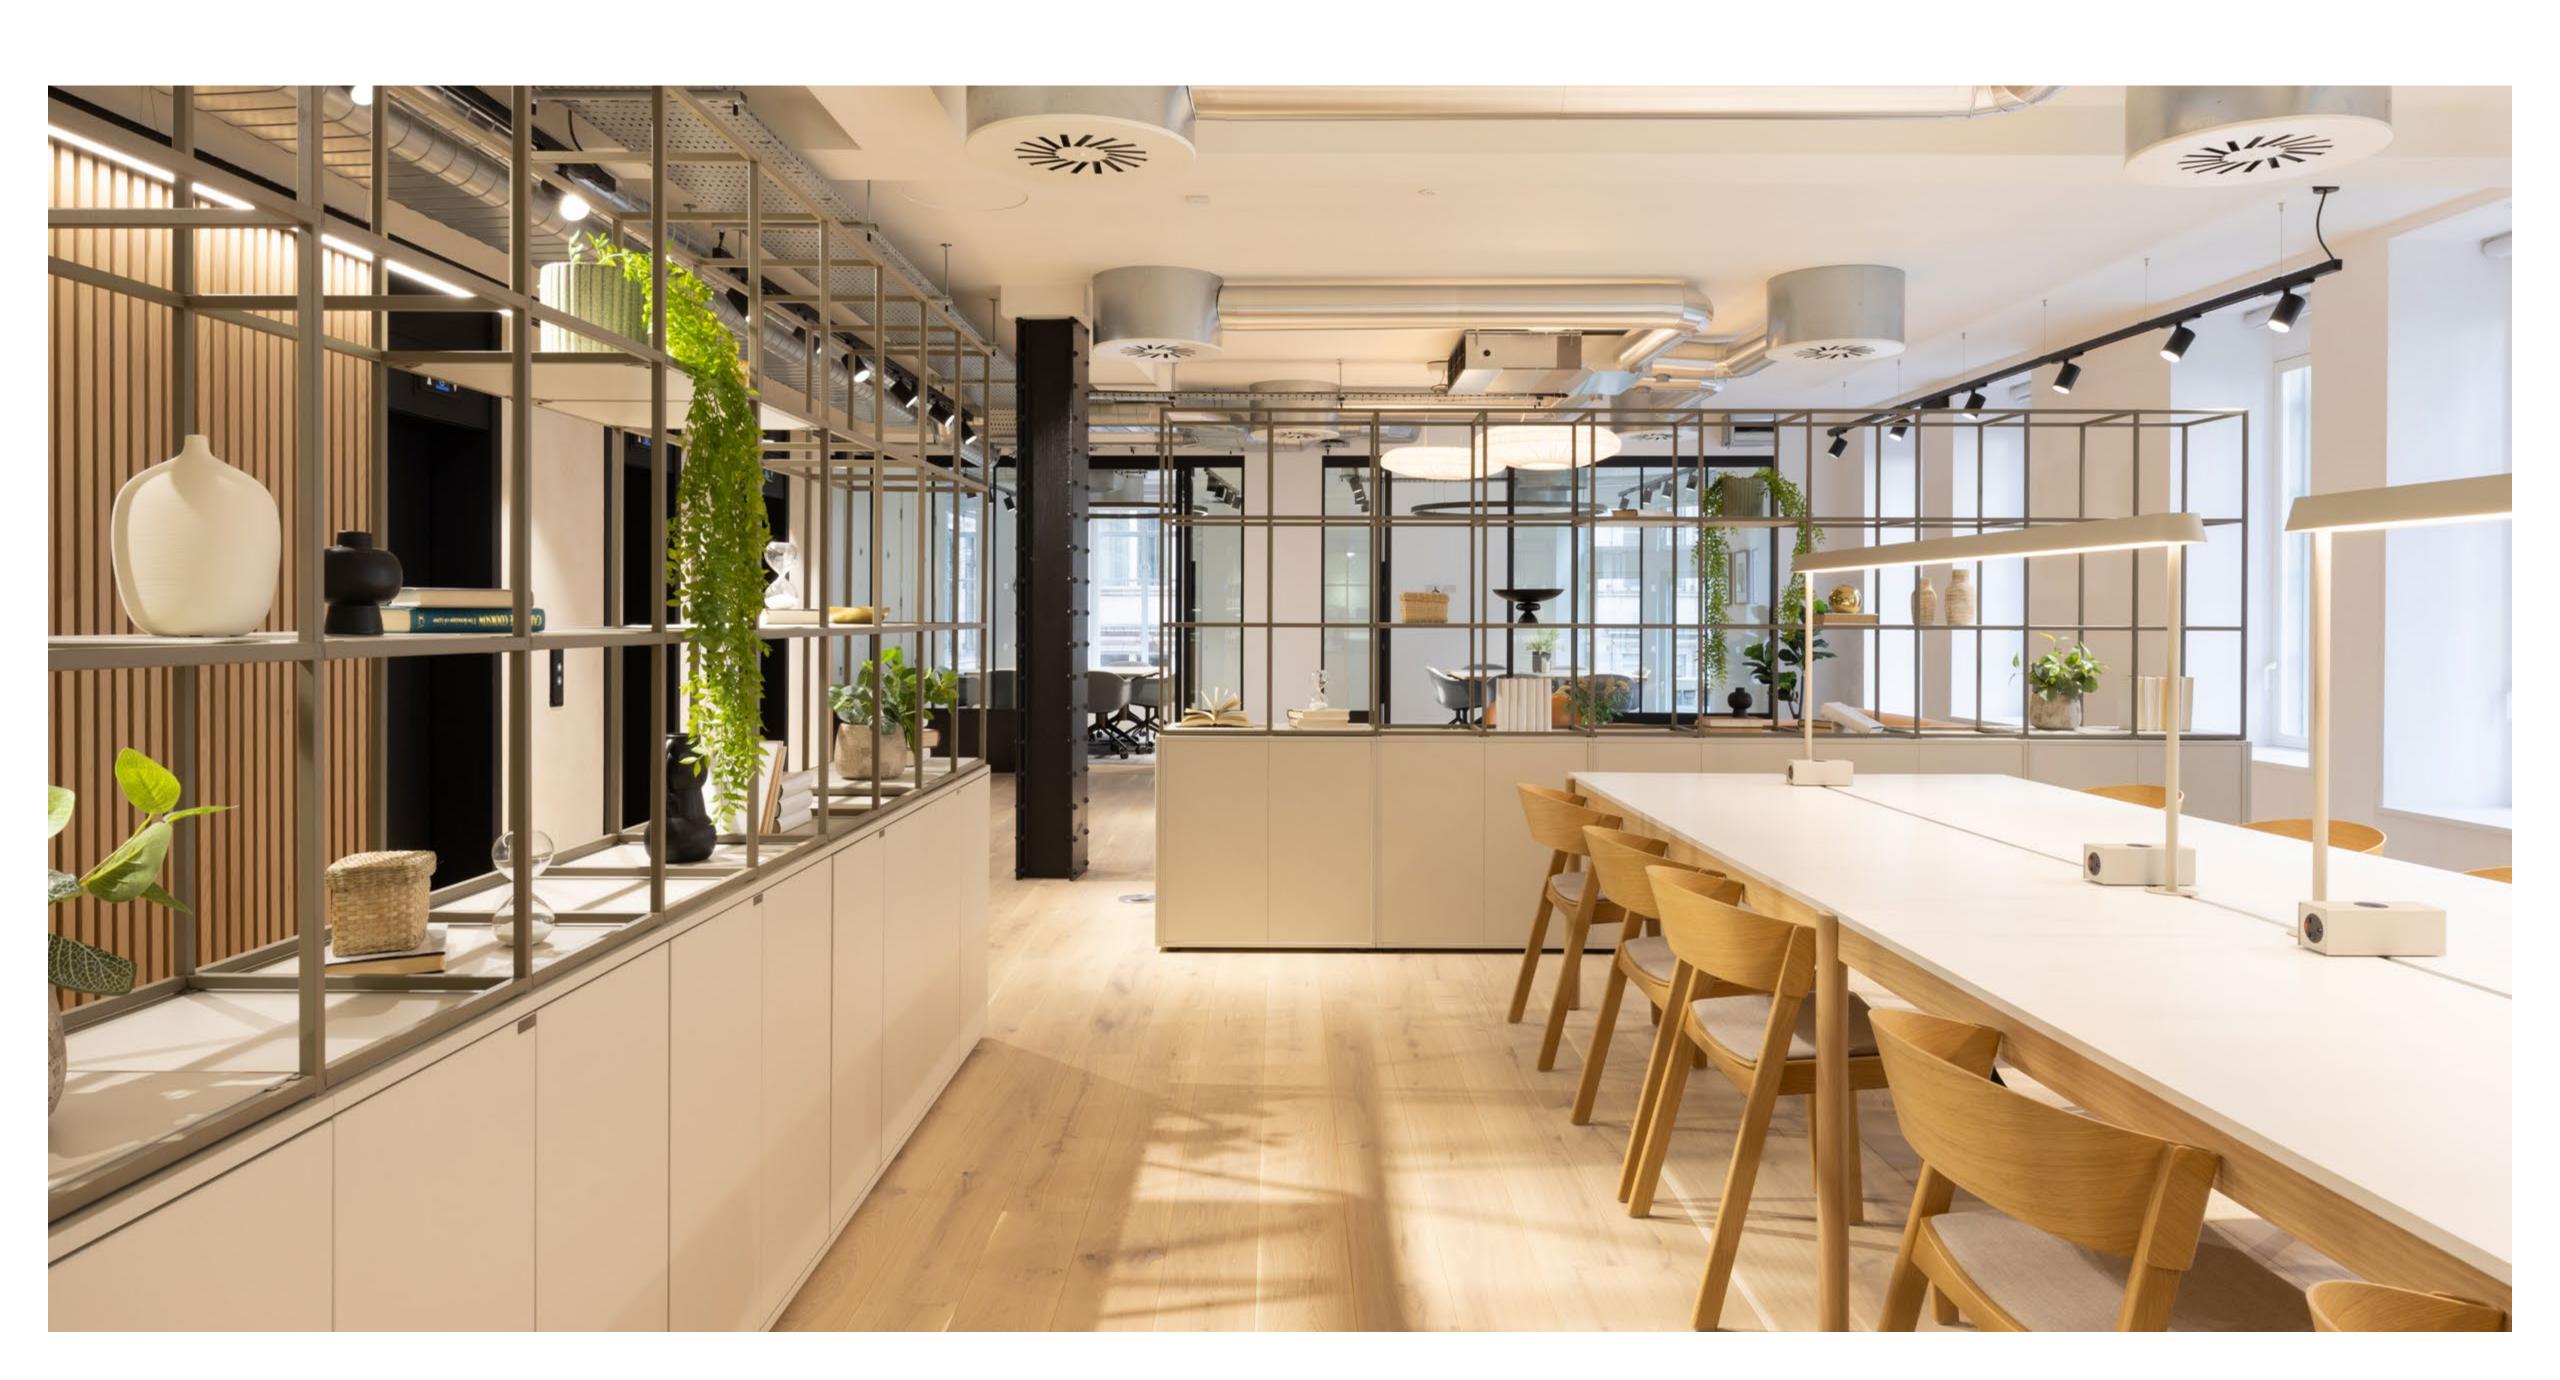

## SECOND FLOOR

3,425 sq ft bright, beautifully fitted and furnished office space with a dynamic range of meeting rooms, breakout spaces and amenities on the second floor.

## **SECOND FLOOR**

3,425 sq ft / 318 sq m

HIGH DENSITY PLAN

Open plan desks 24

Additional hot desks 8

Density Ratio 1:10 sq m

- 2 x 8 person meeting rooms
- 2 x breakout/hot desk space
- 5 booth/circulation areas
- 1 large open plan meeting area
- 1 kitchenette
- 3 phone booths
- 10 lockers