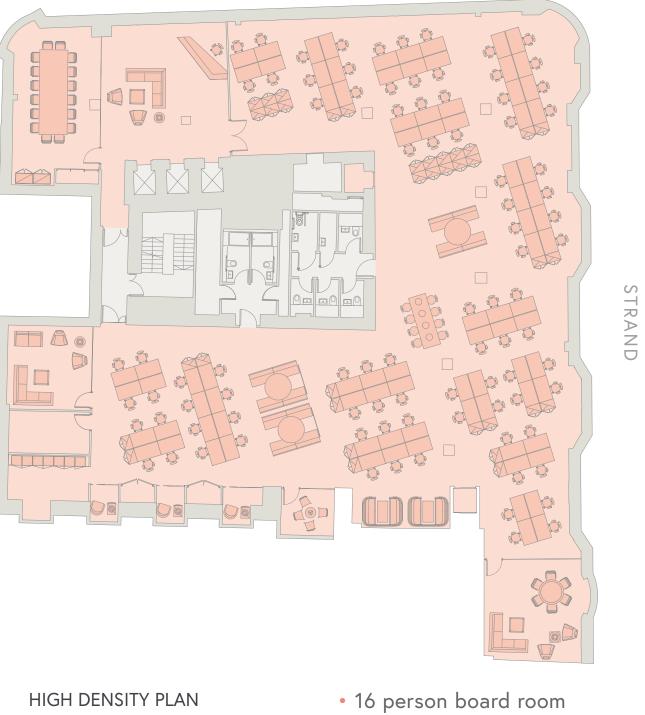

#### Indicative Space Plan

#### FOURTH FLOOR

SAVOY COURT

| Open plan desks | 88        |
|-----------------|-----------|
| Density Ratio   | 1:10 sq m |

- 8 person hot desking bench
- 4 person meeting room
- 2 large informal meeting rooms
- 5 meeting booths
- 3 phone booths