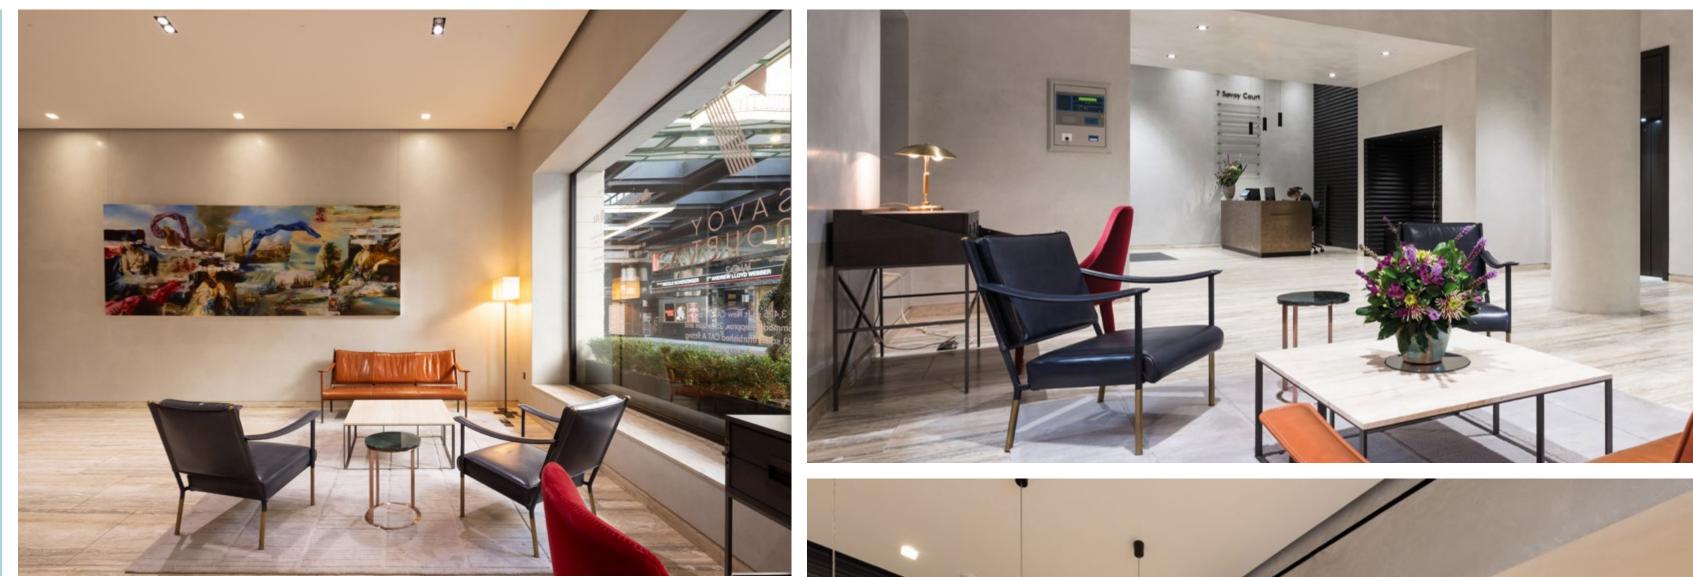

## SECOND FLOOR

3,425 sq ft bright, beautifully fitted and furnished office space with a dynamic range of meeting rooms, breakout spaces and amenities on the second floor.

## **SECOND FLOOR**

3,425 sq ft / 318 sq m

HIGH DENSITY PLAN

Open plan desks 24

Additional hot desks 8

Density Ratio 1:10 sq m

- 2 x 8 person meeting rooms
- 2 x breakout/hot desk space
- 5 booth/circulation areas
- 1 large open plan meeting area
- 1 kitchenette
- 3 phone booths
- 10 lockers