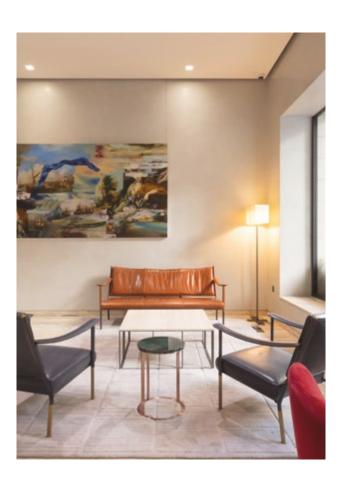

## SECOND FLOOR

3,425 sq ft bright, beautifully fitted and furnished office space with a dynamic range of meeting rooms, breakout spaces and amenities on the second floor.

## **SECOND FLOOR**

3,425 sq ft / 318 sq m

HIGH DENSITY PLAN

Open plan desks 24

Additional hot desks 8

Density Ratio 1:10 sq m

- 2 x 8 person meeting rooms
- 2 x breakout/hot desk space
- 5 booth/circulation areas
- 1 large open plan meeting area
- 1 kitchenette
- 3 phone booths
- 10 lockers