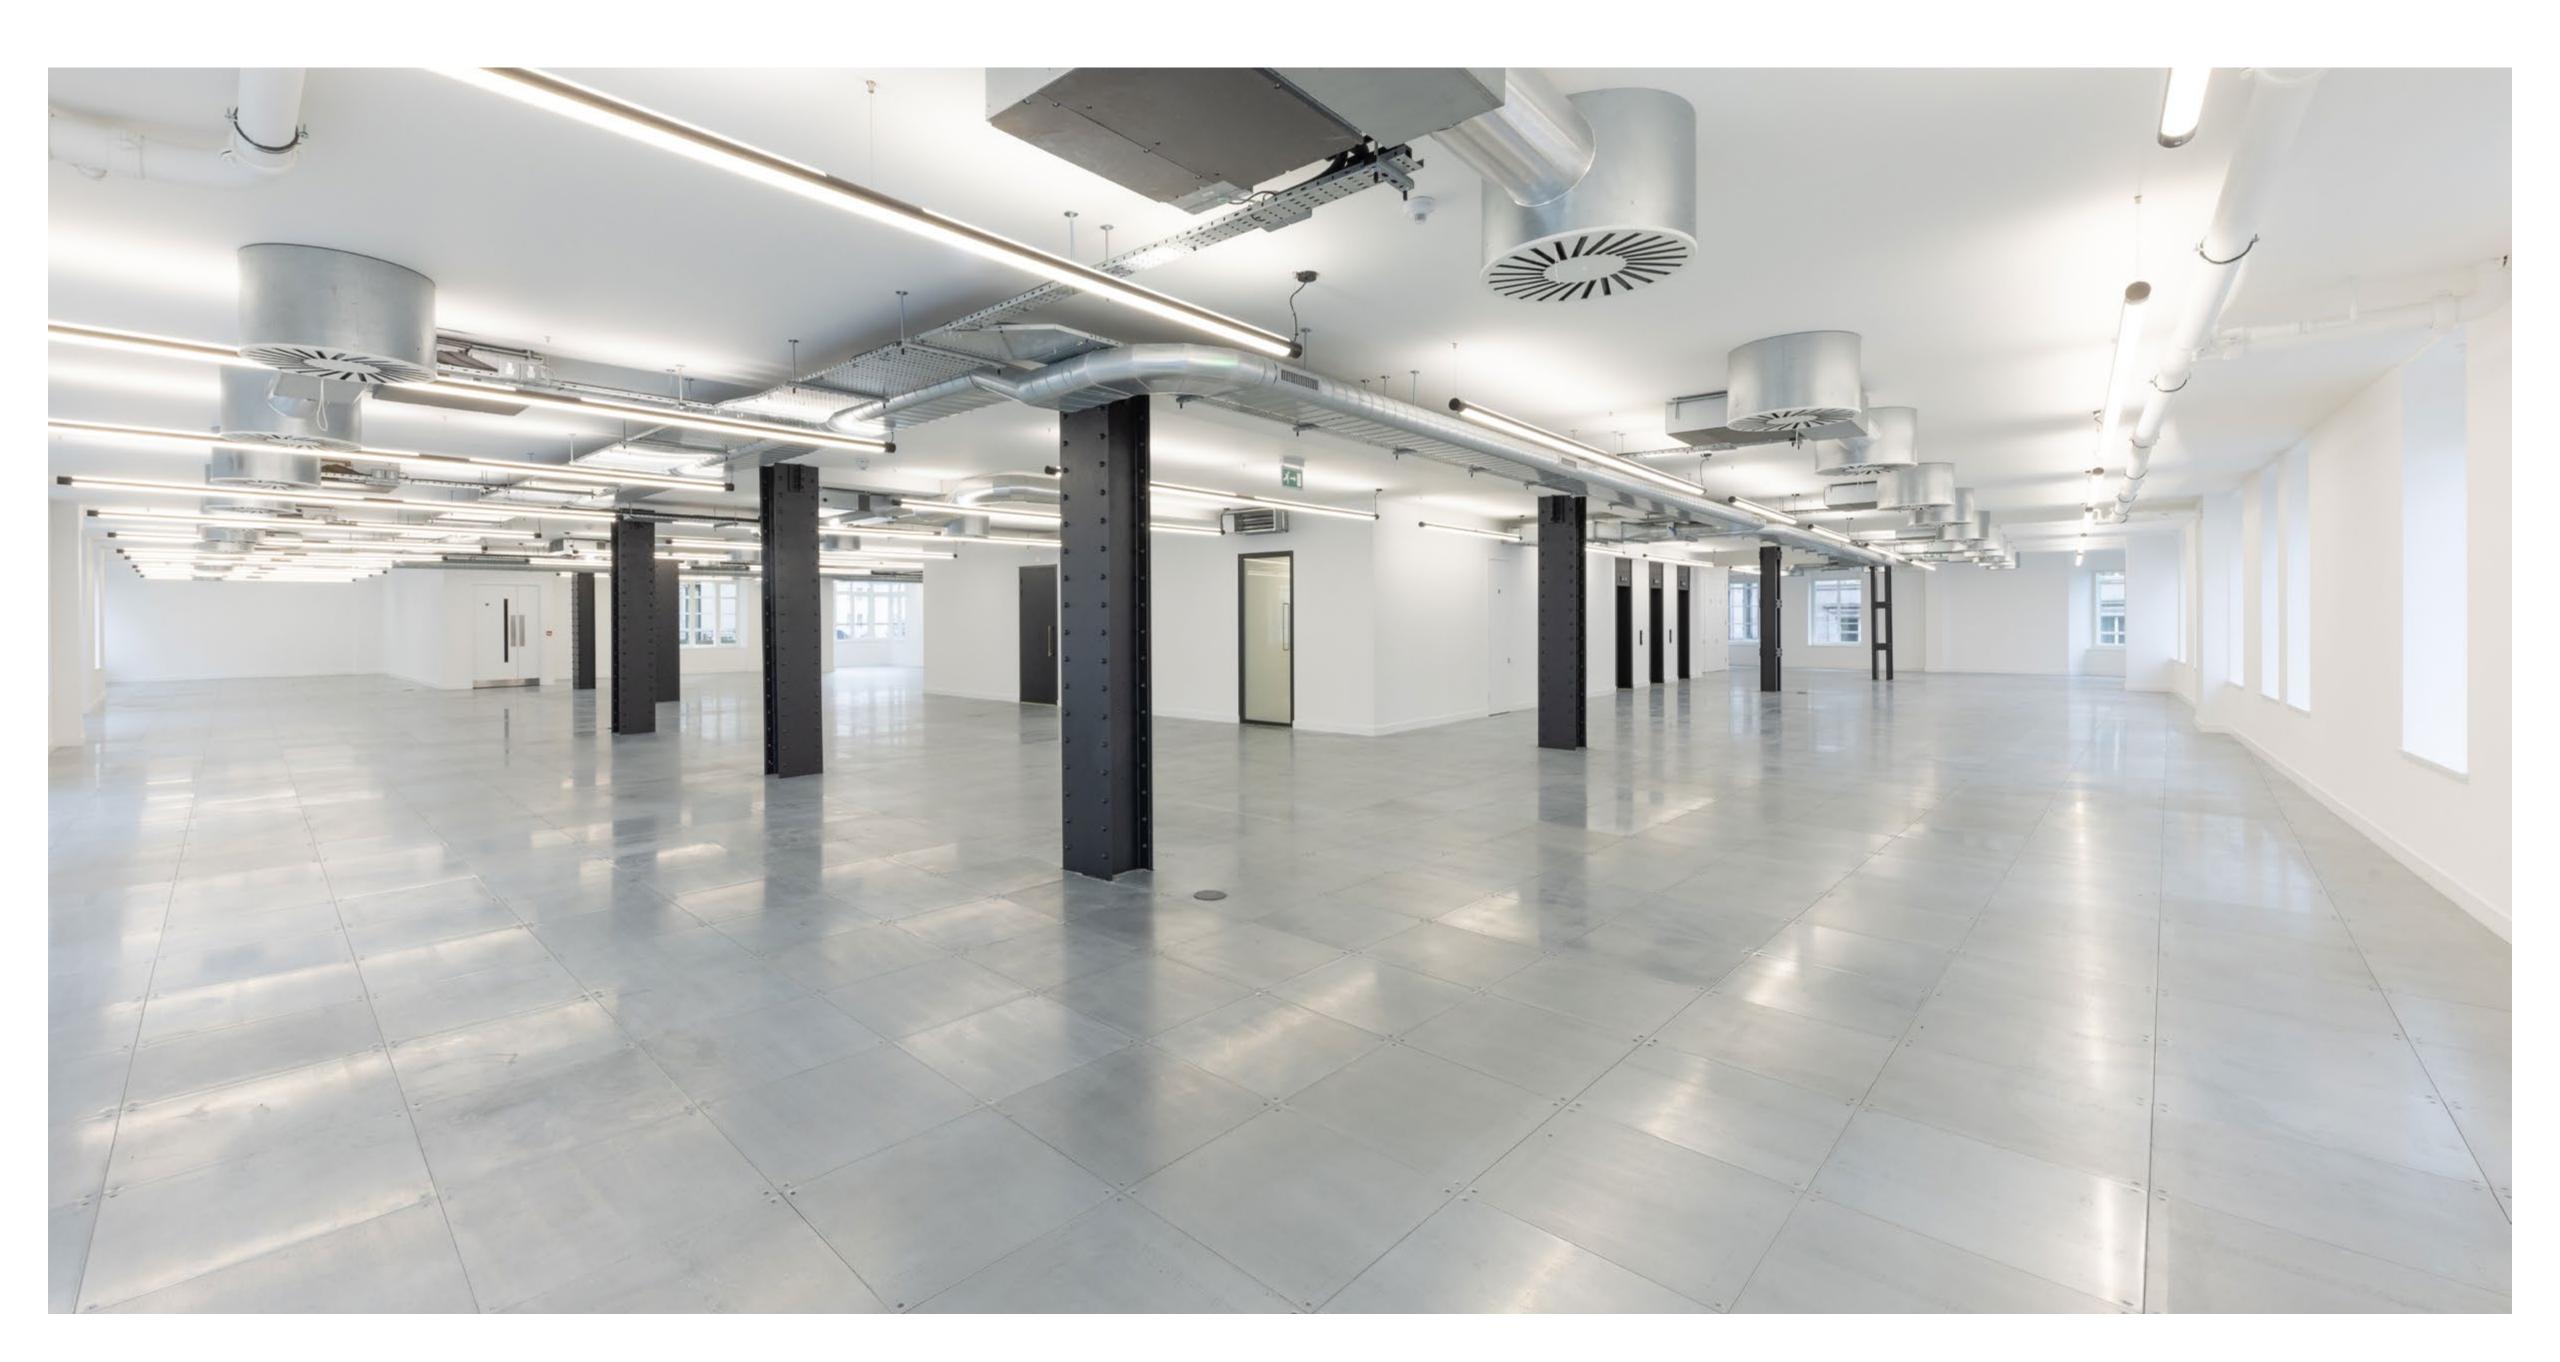

The second floor is now beautifully fitted out, ready for immediate occupation.

The fourth floor is available as a CAT A space for the tenant's own fit out.

- New LED lighting
- New VRF air conditioning
- New WCs (demised)
- New showers on every floor
- Occupational density of 1:10 sq m
- New fully accessible raised floor with 150mm void
- Exposed services and exposed steel columns
- 3 x passenger lifts
- Commissionaire
- 24 hour access and security
- Secure cycle storage
- 2.85m floor to ceiling height from FLL to underside of soffit

## SECOND FLOOR

3,425 sq ft bright, beautifully fitted and furnished office space with a dynamic range of meeting rooms, breakout spaces and amenities on the second floor.

## **SECOND FLOOR**

3,425 sq ft / 318 sq m

HIGH DENSITY PLAN

Open plan desks 24

Additional hot desks 8

Density Ratio 1:10 sq m

- 2 x 8 person meeting rooms
- 2 x breakout/hot desk space
- 5 booth/circulation areas
- 1 large open plan meeting area
- 1 kitchenette
- 3 phone booths
- 10 lockers