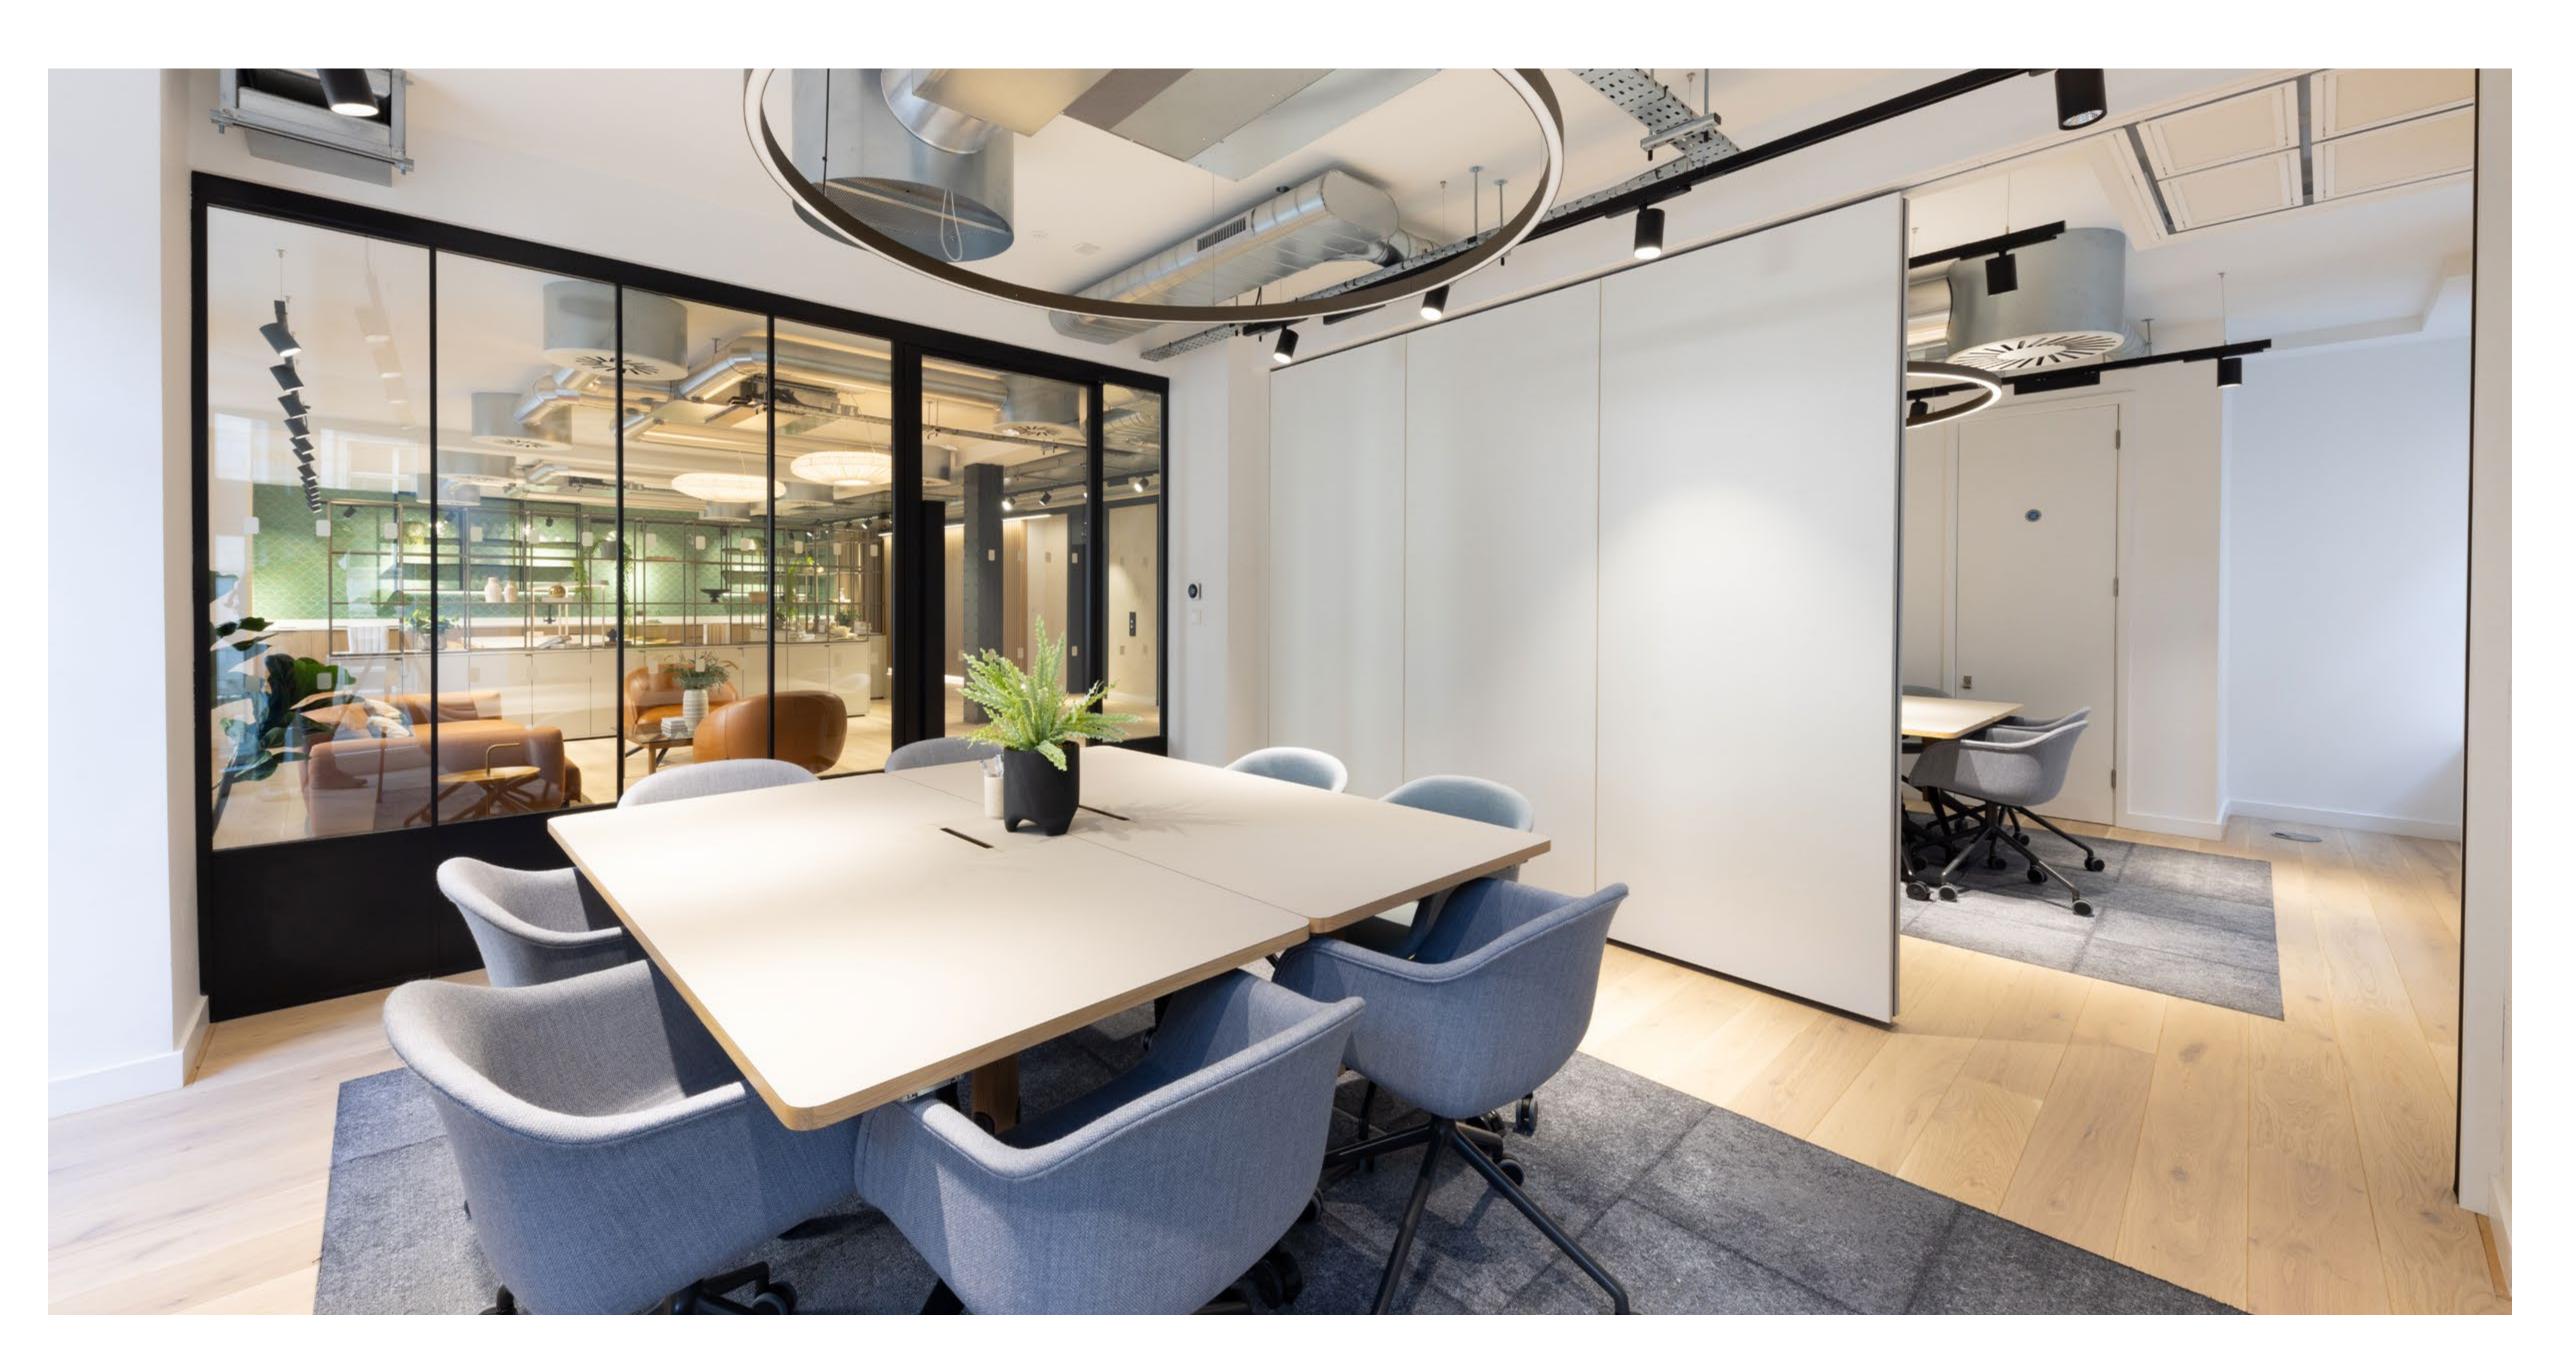

## SECOND FLOOR

3,425 sq ft bright, beautifully fitted and furnished office space with a dynamic range of meeting rooms, breakout spaces and amenities on the second floor.

## **SECOND FLOOR**

3,425 sq ft / 318 sq m

HIGH DENSITY PLAN

Open plan desks 24

Additional hot desks 8

Density Ratio 1:10 sq m

- 2 x 8 person meeting rooms
- 2 x breakout/hot desk space
- 5 booth/circulation areas
- 1 large open plan meeting area
- 1 kitchenette
- 3 phone booths
- 10 lockers